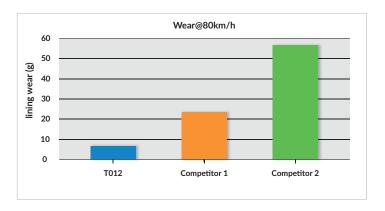

### **Friction Performance/Output**

(tested on Mercedes/MAN S-Cam brake, 410x160 mm linings)