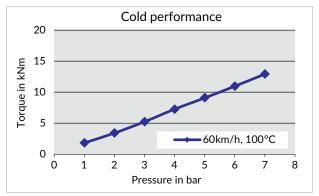

### **Friction Performance/Output**

(tested on Mercedes/MAN S-Cam brake, 410x160 mm linings)