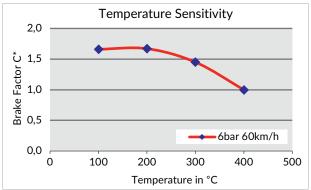

### **General Description**

Textar T012 is an OE pedigree material which has been used in the premium segment of the market. This material was developed for S-cam and Z-cam brakes for trucks and buses. Textar T012 is known for its frictional stability across many speeds and temperatures. This material has an excellent wear rate and it exhibits an excellent compatibility to the drum.

### **Friction Performance/Output**

(tested on Mercedes/MAN S-Cam brake, 410x160 mm linings)