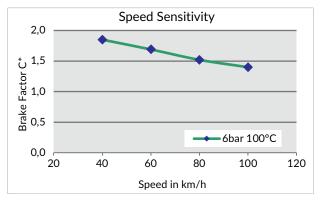

### **Friction Performance/Output**

(tested on Mercedes/MAN S-Cam brake, 410x160 mm linings)