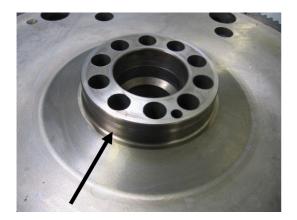

## Mercedes-Benz

OM 447 LA | 457 LA | 460 LA OM 501 LA | 502 LA

Flywheel without race

Flywheel with race

#### Standard features:

Please note the following before installing the flywheel! An oil seal with an inner diameter of 115 mm forms a seal directly on the flywheel. A race *must not* be used here.

# To be taken into consideration for engine repairs: Please note the following before installing the flywheel!

An oil seal with an inner diameter of 120 mm must only be used in combination with a race. Otherwise, an increased oil loss is the consequence.