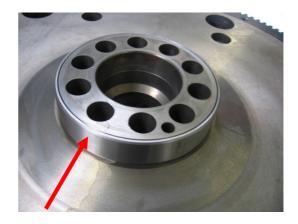

## Mercedes-Benz

OM 447 LA | 457 LA | 460 LA OM 501 LA | 502 LA

Flywheel without race

Flywheel with race

#### Standard features:

Please note the following before installing the flywheel! An oil seal with an inner diameter of 115 mm forms a seal directly on the flywheel. A race *must not* be used here.

# To be taken into consideration for engine repairs: Please note the following before installing the flywheel!

An oil seal with an inner diameter of 120 mm must only be used in combination with a race. Otherwise, an increased oil loss is the consequence.