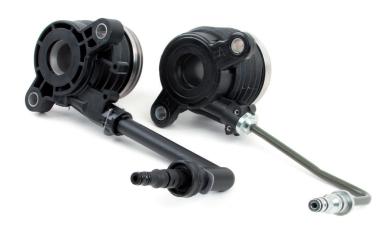

For replacement, Schaeffler Automotive Aftermarket recommends two repair variants:

- Concentric slave cylinders with small connections (Fig. 1) were used in the original equipment. Depending on the vehicle assignment, these can be replaced by LuK part no.: 510 0088 10 or 510 0164 10
- A concentric slave cylinder with a large connection (Fig. 2) originates from a previous repair, whereby the hydraulic connection of the vehicle was converted. When installing LuK part no.: 510 0088 10 or 510 0164 10 the vehicle must be converted back to the small connection, i.e. a new hydraulic pipe must be fitted

Fig. 1: Concentric slave cylinders with small hydraulic connections

Fig. 2: Concentric slave cylinder with large hydraulic connection