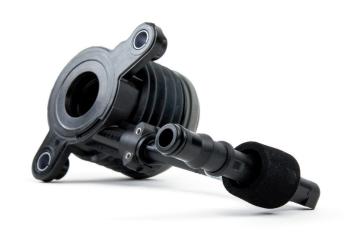

For replacement, Schaeffler Automotive Aftermarket recommends two repair variants:

- Concentric slave cylinders with small connections (Fig. 1) were used in the original equipment. Depending on the vehicle assignment, these can be replaced by LuK part no.: 510 0088 10 or 510 0164 10
- A concentric slave cylinder with a large connection (Fig. 2) originates from a previous repair, whereby the hydraulic connection of the vehicle was converted. When installing LuK part no.: 510 0088 10 or 510 0164 10 the vehicle must be converted back to the small connection, i.e. a new hydraulic pipe must be fitted

Fig. 1: Concentric slave cylinders with small hydraulic connections

Fig. 2: Concentric slave cylinder with large hydraulic connection