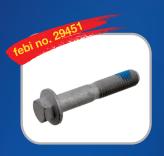

The nuts, tightly connected to the control arm by the manufacturer, can also only be removed forcefully.

Nuts and bolts must therefore be replaced. However, these control arms are supplied by the manufacturer as complete units without the frequently required fastenings.

No more time-consuming re-ordering of individual components: With this febi repair kit, you get everything you need without delay!

**febi 30000** bottom rear control arm including rubber mountings and fastening kit **febi 30004** top rear control arm including rubber mountings and fastening kit