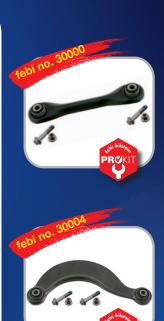

## Unique in the aftermarket!

Only available from febi!

febi rear control arm including rubber mountings and mounting kit to fit Ford Focus and C-Max

Replacing the rear control arms of the Ford Focus and C-Max is often a demanding task. Due to heavy corrosion, the connection between the rubber mounting and the fastening bolt can only be released by breaking the bolts.

The nuts, tightly connected to the control arm by the manufacturer, can also only be removed forcefully.

Nuts and bolts must therefore be replaced. However, these control arms are supplied by the manufacturer as complete units without the frequently required fastenings.

No more time-consuming re-ordering of individual components: With this febi repair kit, you get everything you need without delay!

**febi 30000** bottom rear control arm including rubber mountings and fastening kit **febi 30004** top rear control arm including rubber mountings and fastening kit