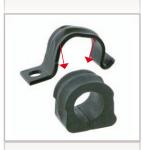

## Attention!

febi offers a new stabilizer mounting for Audi, Seat and VW in a new design which now has replaced the old design. Please note that when replacing the stabilizer mounting, the clamp should also be replaced.

febi no. 22804 OE no. 1J0 411 314 R new design febi no. 23366 OE no. 1J0 411 336 D clamp

febi has the current stabilizer mounting and the matching clamp in its range.

Always a good-value alternative in the aftermarket!