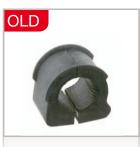

## Attention!

febi offers a new stabilizer mounting for Audi, Seat and VW in a new design which now has replaced the old design. Please note that when replacing the stabilizer mounting, the clamp should also be replaced.

febi no. 22804 OE no. 1J0 411 314 R new design febi no. 23366 OE no. 1J0 411 336 D clamp

febi has the current stabilizer mounting and the matching clamp in its range.

Always a good-value alternative in the aftermarket!