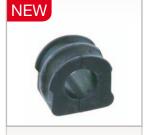

## Attention!

febi offers a new stabilizer mounting for Audi, Seat and VW in a new design which now has replaced the old design. Please note that when replacing the stabilizer mounting, the clamp should also be replaced.

febi no. 22804 OE no. 1J0 411 314 R new design febi no. 23366 OE no. 1J0 411 336 D clamp

febi has the current stabilizer mounting and the matching clamp in its range.

Always a good-value alternative in the aftermarket!