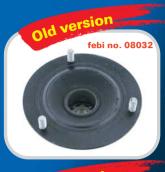

## Your advantage in terms of quality:

The strut bearing is now made of aluminium.

When installing it in the E 36 and Z 3 please note that the centring pin must first be removed.

As well as the new strut bearing febi no. 24316, febi also offers the existing version febi no. 08032 / comp. no. 31331092885.