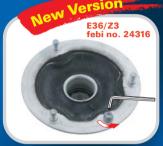

## It fits!

Modified strut bearing with centring pin.

Suitable for the BMW series:

BMW E 36, Z 3 and Z 4

febi no. 24316 Comparison number 31 33 6,769,585

As well as a new internal design and material, the modified febi strut bearing now also boasts a centring pin. This allows the bearing to fit into the Z 4.

## Your advantage in terms of quality:

The strut bearing is now made of aluminium.

When installing it in the E 36 and Z 3 please note that the centring pin must first be removed.

As well as the new strut bearing febi no. 24316, febi also offers the existing version febi no. 08032 / comp. no. 31331092885.