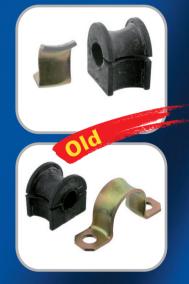

## A complete solution for Ford Mondeo 1+2!

This means the mounting clamp must also be changed. The stabilizer mounts and clamps should always be replaced in pairs to ensure a professional level of servicing.

## Stabilizer mounting repair kit (with clamps) febi 27400

This repair kit contains stabilizer mounts with matching mounting clamps as well as the required high tensile mounting screws (10.9 grade).

So you have everything you need to fit stabilizer mounts quickly!