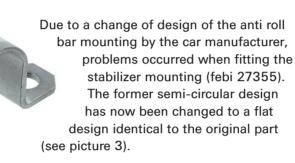

## Stabilizer mounting repair kit (with clamps) febi 27400

This repair kit contains stabilizer mounts with matching mounting clamps as well as the required high tensile mounting screws (10.9 grade).

So you have everything you need to fit stabilizer mounts quickly!

## A complete solution for Ford Mondeo 1+2!

This means the mounting clamp must also be changed. The stabilizer mounts and clamps should always be replaced in pairs to ensure a professional level of servicing.