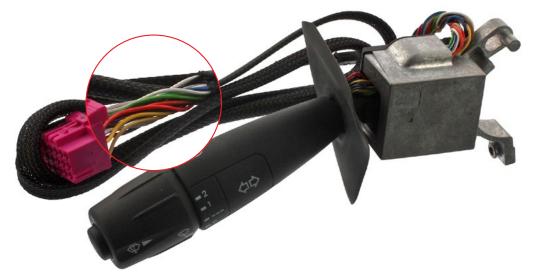

## Steering column switches from febi bilstein: Always a high quality alternative

The quality of steering column switches is extremely important. Only high-quality materials and exact processing of the mechanical and electrical components can ensure reliable operation and a long life. Steering column switches from febi bilstein offer not only high quality but also conforms to the vehicle manufacturers colour coded circuit diagrams. Matching OE specification and consistency in troubleshooting.