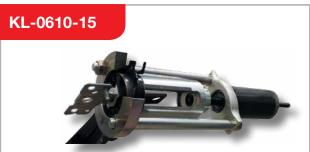

## fits

Ford Mondeo 07 / Galaxy 06 / S-Max 06

Repl. no. 1 566 837 S1 left Repl. no. 1 566 810 S1 right

This saves your customer money as it is cheaper to replace a single component than a complete unit.

> For quick, safe and professional removal and refitting of the bush without having to remove the trailing arm, febi bilstein recommends using

Of course, febi bilstein also offers the rear trailing arm bush kit as a ProKit (febi 43403) containing all the necessary screws for a professional replacement

KLANN tool KL-0610-15.

Register now for the official febi bilstein newsletter and receive the latest technical information automatically by email! Further information may be obtained at: www.febi.com