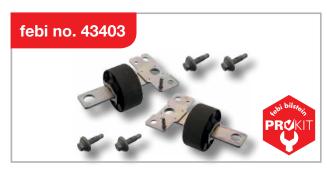

Of course, febi bilstein also offers the rear trailing arm bush kit as a ProKit (febi 43403) containing all the necessary screws for a professional replacement

KLANN tool KL-0610-15.

Register now for the official febi bilstein newsletter and receive the latest technical information automatically by email! Further information may be obtained at: www.febi.com