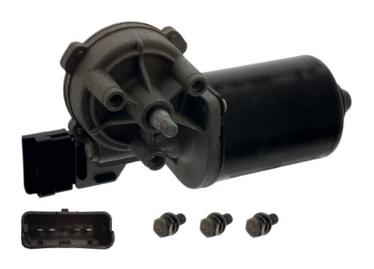

## Windscreen wiper motor with fitting materials

## Note!

On febi bilstein wiper motors there are already threaded holes so that, using the supplied screws, mounting is trouble-free.

febi no. 38800 Repl. no. 6405.N5

Fits:

Peugeot 206 (1998 - 2006)

Peugeot 206 SW (2002 - 2007)

Since the wiper motor has no threaded holes, in order to replace it, usually additional self-tapping screws have to be sourced.

febi bilstein offers a complete solution unique on the aftermarket under part number febi 38800: