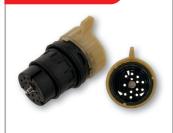

#### Please note!

Always replace the plug at the same time as replacing the conductor plate. Otherwise leaks may occur at the outlet from the conductor plate. As a result the oil perforates the seal and can therefore get into the automatic transmission control unit via the wiring loom and lead to damage in the control unit.

For this reason, febi bilstein supplies the complete kit febi 36542 which includes both the conductor plate febi 32342 and also the plug for automatic transmissions febi 36332. This combination enables a professional repair and avoids potential complaints. That saves time and money for both workshop and customer!

GB

febi no. 36542

febi bilstein also supplies the conductor plate and plug separately.

Simply ask for spare parts by febi bilstein. The complete range can be found at: www.febi.com febi no. 32342