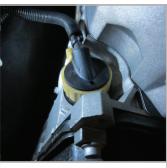

#### Please note!

Always replace the plug at the same time as replacing the conductor plate. Otherwise leaks may occur at the outlet from the conductor plate. As a result the oil perforates the seal and can therefore get into the automatic transmission control unit via the wiring loom and lead to damage in the control unit.