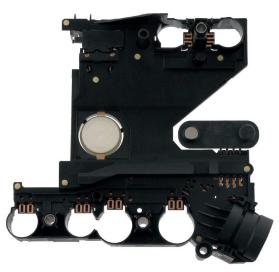

GB

febi no. 36542

febi bilstein also supplies the conductor plate and plug separately.

Simply ask for spare parts by febi bilstein. The complete range can be found at: www.febi.com febi no. 32342