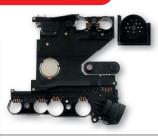

GB

febi no. 36542

febi bilstein also supplies the conductor plate and plug separately.

Simply ask for spare parts by febi bilstein. The complete range can be found at: www.febi.com febi no. 32342