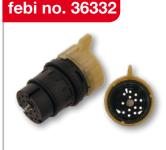

For this reason, febi bilstein supplies the complete kit febi 39942 which includes both the conductor plate febi 39482 and also the plug for automatic transmissions febi 36332. This combination enables a professional repair and avoids potential complaints. That saves time and money for both workshop and customer!

febi bilstein also supplies the conductor plate and plug separately. Simply ask for spare parts by febi bilstein.

The complete range can be found at: www.febi-parts.com

Register now at www.febi.com for the official newsletter of febi bilstein and get the latest technical information automatically by email!