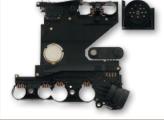

## **Conductor Plate Kit for automatic transmissions**

febi no. 39942

Repl. no. 521 083 08 AB S1

Fits all Chrysler 5-gear automatic transmissions.

The sensors of the conductor plate stick together due to deposits in the automatic transmission fluid.

For this reason, febi bilstein supplies the complete kit febi 39942 which includes both the conductor plate febi 39482 and also the plug for automatic transmissions febi 36332. This combination enables a professional repair and avoids potential complaints. That saves time and money for both workshop and customer!