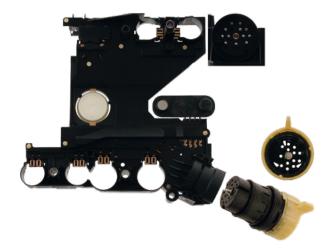

For this reason, febi bilstein supplies the complete kit febi 39942 which includes both the conductor plate febi 39482 and also the plug for automatic transmissions febi 36332. This combination enables a professional repair and avoids potential complaints. That saves time and money for both workshop and customer!

febi bilstein also supplies the conductor plate and plug separately. Simply ask for spare parts by febi bilstein.

The complete range can be found at: www.febi-parts.com

Register now at www.febi.com for the official newsletter of febi bilstein and get the latest technical information automatically by email!