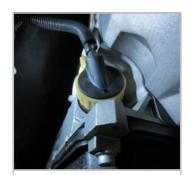

## **Conductor Plate Kit for automatic transmissions**

febi no. 39942

Repl. no. 521 083 08 AB S1

Fits all Chrysler 5-gear automatic transmissions.

The sensors of the conductor plate stick together due to deposits in the automatic transmission fluid.

This results in gear change malfunctions in the transmission.

## Please note!

Always replace the plug at the same time as replacing the conductor plate. Otherwise leaks may occur at the outlet from the conductor plate. As a result the oil perforates the seal and can therefore get into the automatic transmission control unit via the wiring loom and lead to damage in the control unit.