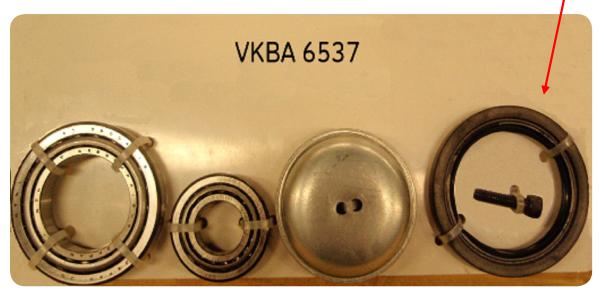

## **VKBA 6537** Technical Bulletin - April 2009

Front Wheel : Mercedes Benz E-Class (W211, S211)

Seal with integrated magnetic ABS included in the kit – handle with care

In VKBA 6537 a loose seal with a magnetic ABS integrated into the sealflinger is included. This is not shown in the kit content in the Wheel bearing Catalogue. This seal has to be handled with care and not exposed to other magnetic objects. This will destroy the magnetic fields and the ABS on the vehicle will not function in a proper way.

## VKBA 6537

| Component                           | Quantity |
|-------------------------------------|----------|
| Bearing                             | 2        |
| Seal (with magnetic ABS integrated) | 1        |
| Oil Seal                            | 1        |
| ABS Ring                            | 1        |

## Seal with integrated magnetic ABS

® SKF is a registered trademark of the SKF Group.