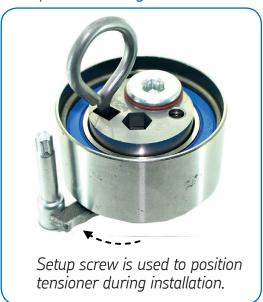

# Technical Bulletin – November 2012

LEXUS IS 200 (1999-2005)

Timing Belt kit content + handling info

The setup screw included in the kit is used during mounting and setup of the timing tensioner.

### Setup screw usage

® SKF is a registered trademark of the SKF Group.

© SKF Group 2012

The contents of this publication are the copyright of the publisher and may not be reproduced (even extracts) unless prior written permission is granted. Every care has been taken to ensure the accuracy of the information contained in this publication but no liability can be accepted for any loss or damage whether direct, indirect or consequential arising out of the use of the information contained herein.