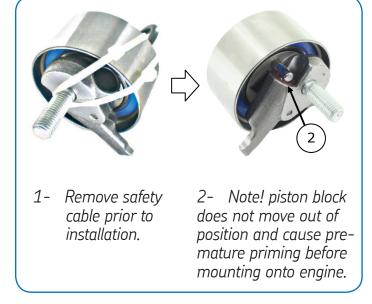

# VKMA 91715

# Technical Bulletin – November 2012



LEXUS IS 200 (1999-2005)



Timing Belt kit content + handling info



The setup screw included in the kit is used during mounting and setup of the timing tensioner.

#### VKMA 91715

| Component        | Quantity |
|------------------|----------|
| Timing Belt      | 1        |
| Timing Tensioner | 1        |
| Timing Idler     | 1        |
| Srew for Idler   | 1        |
| Setup Screw      | 1        |

#### Pre-installation note



## Tensioner and setup screw



### Setup screw usage



® SKF is a registered trademark of the SKF Group.

© SKF Group 2012

The contents of this publication are the copyright of the publisher and may not be reproduced (even extracts) unless prior written permission is granted. Every care has been taken to ensure the accuracy of the information contained in this publication but no liability can be accepted for any loss or damage whether direct, indirect or consequential arising out of the use of the information contained herein.