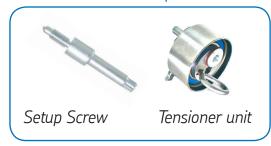

# VKMA 91715

# Technical Bulletin – November 2012



LEXUS IS 200 (1999-2005)



Timing Belt kit content + handling info



The setup screw included in the kit is used during mounting and setup of the timing tensioner.

#### VKMA 91715

| Component        | Quantity |
|------------------|----------|
| Timing Belt      | 1        |
| Timing Tensioner | 1        |
| Timing Idler     | 1        |
| Srew for Idler   | 1        |
| Setup Screw      | 1        |

#### Pre-installation note



## Tensioner and setup screw



### Setup screw usage



® SKF is a registered trademark of the SKF Group.

© SKF Group 2012

The contents of this publication are the copyright of the publisher and may not be reproduced (even extracts) unless prior written permission is granted. Every care has been taken to ensure the accuracy of the information contained in this publication but no liability can be accepted for any loss or damage whether direct, indirect or consequential arising out of the use of the information contained herein.