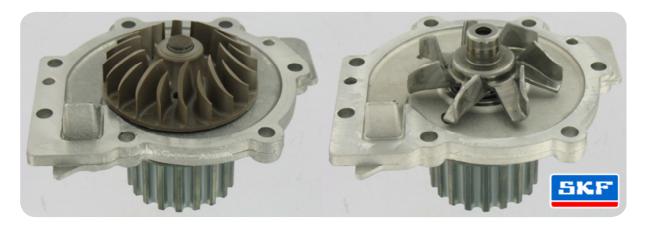

Some applications with a plastic water pump impeller have been replaced by a metal impeller.

The metal impeller version of this SKF water pump, is in line with the latest OE evolution and is interchangeable with the previous OE designs.

## **OLD DESIGN**

- OE #: 31293177
- Plastic impeller

## **NEW DESIGN**

- OE #: 31293668
- Metal impeller

- ® SKF is a registered trademark of the SKF Group.
- © SKF Group 2011

The contents of this publication are the copyright of the publisher and may not be reproduced (even extracts) unless prior written permission is granted. Every care has been taken to ensure the accuracy of the information contained in this publication but no liability can be accepted for any loss or damage whether direct, indirect or consequential arising out of the use of the information contained herein.