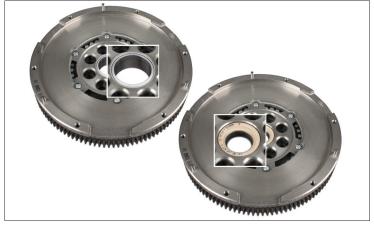

## in LuK DMF 415 0388 10

Vehicle

manufacturer: Ford

Model: Transit

Model year: 2004 -

Engine: 2,4 TDCi

LuK DMF: 415 0388 10

Image 1: Comparison of LuK DMF 415 0388 10 with slide bearings (left) and with ball bearings (right)

As part of our continuous efforts to improve our products, the bearing design for dual mass flywheel (DMF) 415 0388 10 has been changed to feature a bush type bearing instead of ball bearings.

During the transitional period, both dual mass flywheels with ball bearings and those with bush type bearings may be supplied. Despite their different designs, both dual mass flywheels can be used universally in the vehicles specified in the catalogues.