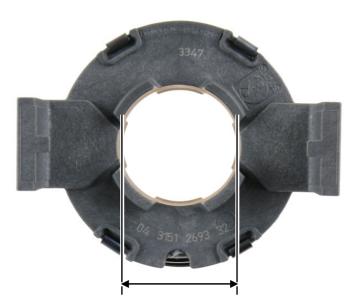

The inside diameter of the sliding sleeve is now 0.2 mm smaller than in the previous version 3151 216 031.

During installation of the releaser some isolated complaints might be lodged: "does not fit onto the guide tube".

Fig. 1: Releaser, inside diameter 0,2 mm smaller

When fitting the releaser onto the guide tube, sliding at the tube end might be somewhat "difficult", but this does in no way adversely affect the displacement of the releaser during operation!