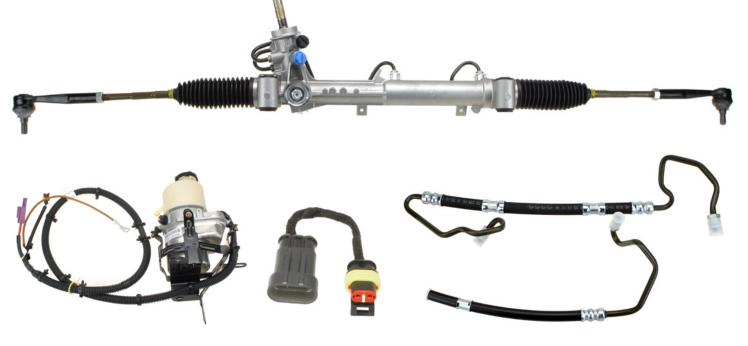

## If a Delphi pump/steering rack or a TRW hydraulic pump Generation 1 fails, it can only repaired with the service kit JKR100.

This kit consists of a steering rack, hydraulic pump and two hydraulic pipes. An additional electrical adapter cable is attached, which you'll need to fit to the new pump unit.