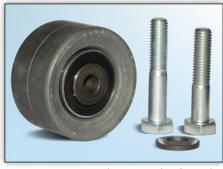

0830.37 (current)

Rover: LHV100250 (replaced)

LHV100080 (current)

Part No.: 532 0020 10

Image 1: Previous design made of metal

Image 2: New design made of plastic

The running surface of deflector pulley 532 0020 10 has been changed from metal to plastic as part of our efforts to continuously develop our products.

It is possible that deflector pulleys with metal pulleys as well as plastic pulleys will be delivered during the transition period.

## Note:

Despite the variation in design, both deflector pulleys can be used for the vehicles listed in the catalogues without restrictions.

Any reference to replacement part numbers for vehicle manufacturers is for comparison purposes only.