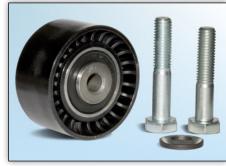

0830.37 (current)

Rover: LHV100250 (replaced)

LHV100080 (current)

Part No.: 532 0020 10

Image 1: Previous design made of metal

Image 2: New design made of plastic

The running surface of deflector pulley 532 0020 10 has been changed from metal to plastic as part of our efforts to continuously develop our products.

It is possible that deflector pulleys with metal pulleys as well as plastic pulleys will be delivered during the transition period.

## Note:

Despite the variation in design, both deflector pulleys can be used for the vehicles listed in the catalogues without restrictions.

Any reference to replacement part numbers for vehicle manufacturers is for comparison purposes only.