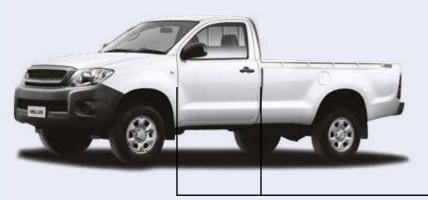

# Blue Print Top Tip

Mitsubishi L200, Toyota Hilux - Cab comparisons

**Applicable References:** Various

**Applications:** Various Mitsubishi L200, Toyota Hilux

**Date Issued: 11/2011** 



# **L200 Single Cab**

- 2 Doors Driver and Passenger Seats



#### **L200 Double Cab**

- 4 Doors

Driver and Passenger Seats and 1 bench seat behind



### L200 Club Cab

- 2 Doors

Driver and Passenger Seats and 1 bench seat behind



## **Hilux Single Cab**

- 2 Doors Driver and Passenger Seats



#### **Hilux Double Cab**

4 DoorsDriver and Passenger Seatsand 1 bench seat behind



## **Hilux Extra Cab**

- 2 DoorsDriver and Passenger Seatsand 1 bench seat behind