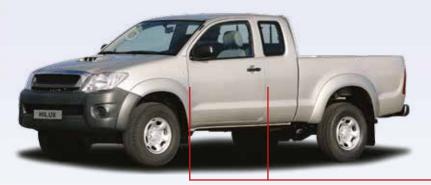

## **Hilux Extra Cab**

- 2 DoorsDriver and Passenger Seatsand 1 bench seat behind