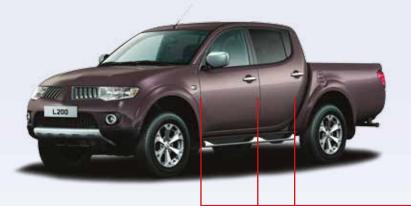

#### **L200 Double Cab**

- 4 Doors

Driver and Passenger Seats and 1 bench seat behind