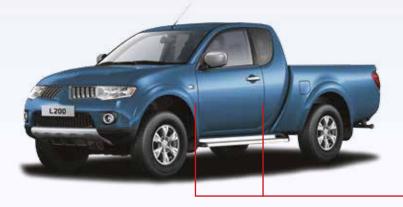

### L200 Club Cab

- 2 Doors

Driver and Passenger Seats and 1 bench seat behind