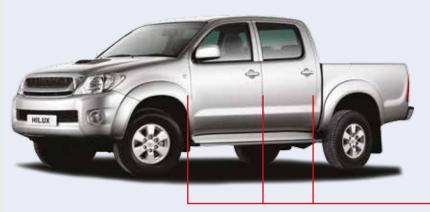

#### **Hilux Double Cab**

4 DoorsDriver and Passenger Seatsand 1 bench seat behind