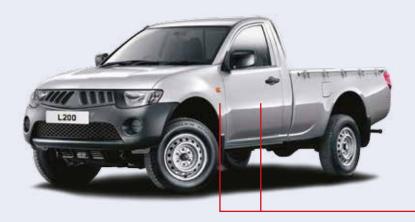

# Blue Print Top Tip

Mitsubishi L200, Toyota Hilux - Cab comparisons

**Applicable References:** Various

**Applications:** Various Mitsubishi L200, Toyota Hilux

**Date Issued: 11/2011** 



# **L200 Single Cab**

- 2 Doors Driver and Passenger Seats



#### **L200 Double Cab**

- 4 Doors

Driver and Passenger Seats and 1 bench seat behind



### L200 Club Cab

- 2 Doors

Driver and Passenger Seats and 1 bench seat behind



## **Hilux Single Cab**

- 2 Doors Driver and Passenger Seats



#### **Hilux Double Cab**

4 DoorsDriver and Passenger Seatsand 1 bench seat behind



## **Hilux Extra Cab**

- 2 DoorsDriver and Passenger Seatsand 1 bench seat behind