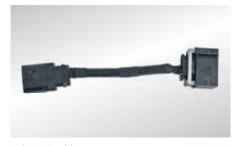

The originally installed regulating throttle 7523D can no longer be supplied and could not be replaced as yet.

With the adapter cable 4.07360.49.0, this regulating throttle can now be replaced by the PIERBURG regulating throttle 7.01754.10.0.

Product view 7.01754.10.0 (gasket included in scope of delivery)

Adapter cable 4.07360.49.0

The right of changes and deviating pictures is reserved. For assignment and replacement parts, refer to the current catalogues, TecDoc CD or respective systems based on TecDoc.