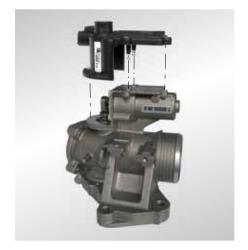

For Volvo vehicles with 2.4 l diesel engines, the EGR valve consists of two components: the electronics unit and the valve body.

As with Volvo components, the electronics unit and valve body of the EGR valve supplied by Motor Service can only be delivered individually.

The electronics unit 7.00555.07.0 fits both valve bodies 7.00555.06.0 and 7.01604.02.0.

Guides on the side ensure that the electronics unit and valve body lock together securely.

Assembly instructions and a set of screws are provided with the electronics unit. Tightening torques: 3.7 Nm - 0.2 Nm