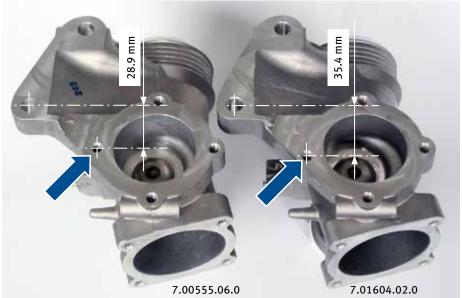

The two valve bodies only differ in the varying position of a tapped hole (see image).

The right of changes and deviating pictures is reserved. For assignment and replacement parts, refer to the current catalogues, TecDoc CD or respective systems based on TecDoc.