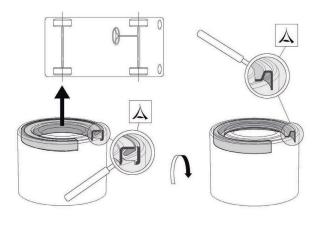

Note: If not mounted this way, you will decrease the lifetime of the bearing.

VKBA 6799 is packed with mounting instruction MI-542027 to highlight the importance of a visual check of both sides of the bearing before mounting.