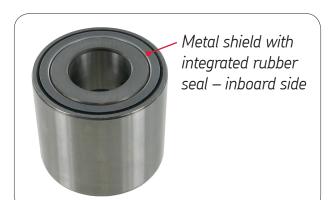

## Technical Bulletin – September 2015

Renault (Captur, Duster, Kangoo), Dacia (Duster, Dokker, Lodgy)

Caution, when mounting a HBU 1 bearing with different seals

SKF has several HBU 1 bearings containing a flat metal shield with an integrated rubber seal to be mounted on the inboard side and a double bended metal shield placed on the outboard side.