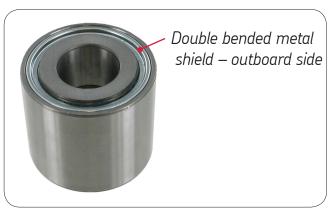

## Technical Bulletin – September 2015

Renault (Captur, Duster, Kangoo), Dacia (Duster, Dokker, Lodgy)

Caution, when mounting a HBU 1 bearing with different seals

SKF has several HBU 1 bearings containing a flat metal shield with an integrated rubber seal to be mounted on the inboard side and a double bended metal shield placed on the outboard side.