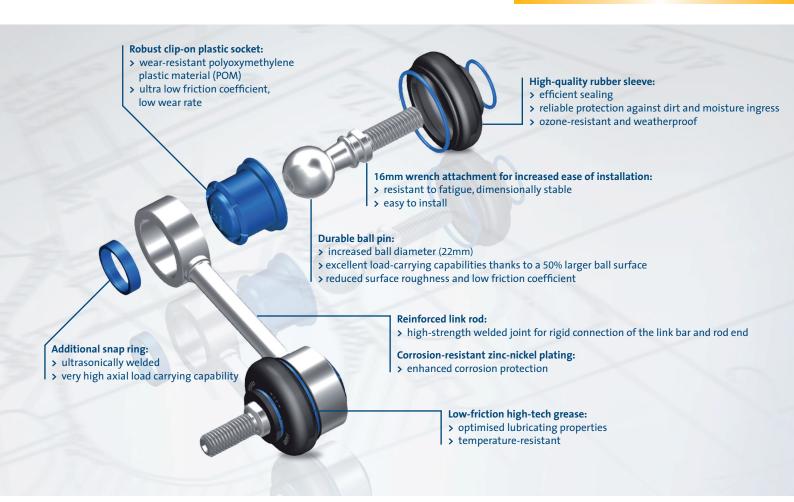

## MEYLE-HD stabilizer links now with wrench attachment!

Our engineers are passionate about improving our MEYLE-HD stabilizer links constantly seeking new ways of refining all components. To make installation and removal procedures easier for our customers, more and more MEYLE-HD stabilizer links are designed with a wrench attachment at the ball pin. A distinguishing advantage, in particular over those original designswhich lack this value-adding feature.

Owing to the larger ball head the ball surface on MEYLE-HD stabilizer links has been increased be 50%. This way we have managed to significantly

improve the part's load carrying capacity along with its service life. The blue clip-on plastic socket adds additional strength to the MEYLE-HD part.