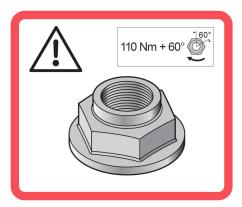

SKF has decided to change the nut in VKBA 3666, due to updated FORD OE recommendations.

Note: The included nut at kit VKBA 3666 has a new design and needs a different torque compared to the old design. It is crucial to follow the instructions when torquing the new nut since this is a safety aspect. See torque values stated at the warning label below.