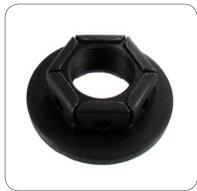

SKF has decided to change the nut in VKBA 3666, due to updated FORD OE recommendations.

Note: The included nut at kit VKBA 3666 has a new design and needs a different torque compared to the old design. It is crucial to follow the instructions when torquing the new nut since this is a safety aspect. See torque values stated at the warning label below.

Old design

Install confidence www.vsm.skf.com