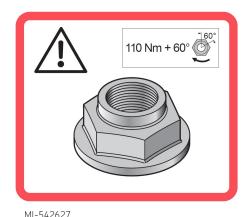

SKF has decided to change the nut in VKBA 6515, due to updated FORD OE recommendations.

**Note:** The included nut at kit VKBA 6515 has a new design and needs a different torque compared to the old design. It is crucial to follow the instructions when torquing the new nut since this is a safety aspect. See torque values stated at the warning label below.