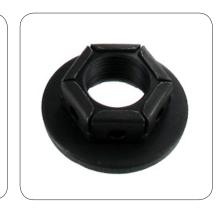

SKF has decided to change the nut in VKBA 6515, due to updated FORD OE recommendations.

**Note:** The included nut at kit VKBA 6515 has a new design and needs a different torque compared to the old design. It is crucial to follow the instructions when torquing the new nut since this is a safety aspect. See torque values stated at the warning label below.