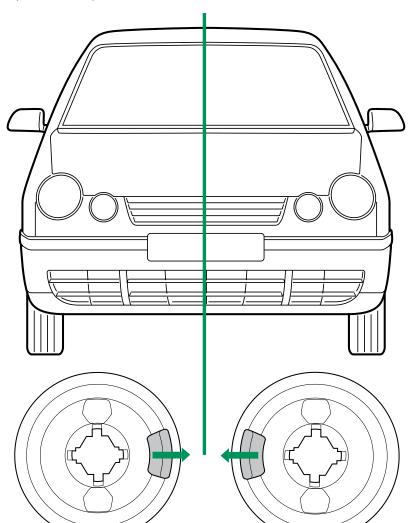

## Installation tips:

For correct positioning of the bushing, the rubber bridge (grey) must point towards the middle of the vehicle.

See illustration!